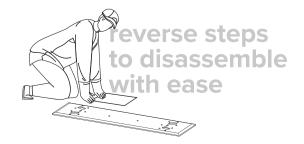

Secure the legs to the support using the 30mm bolts provided.

Check everything is nice and secure and enjoy your new Sherwood Desk.

Find out the best ways to care for your furniture. Enjoy your new forever furniture!