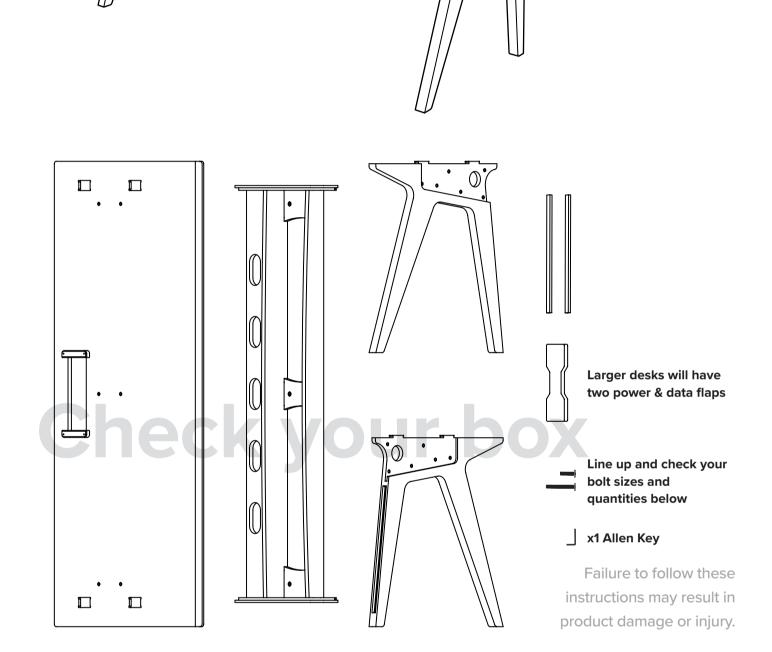

## Line up all y all Its here to

Slot the support into the corresponding slots on the legs. This can be done carefully while upright, one at a time.

To conceal cables down the back of the legs, simply push the cable covers into place while the cable is concealed down the slot.

Secure the legs to the support using the 30mm bolts provided.

Check everything is nice and secure and enjoy your new Sherwood Desk.

Find out the best ways to care for your furniture. Enjoy your new forever furniture!