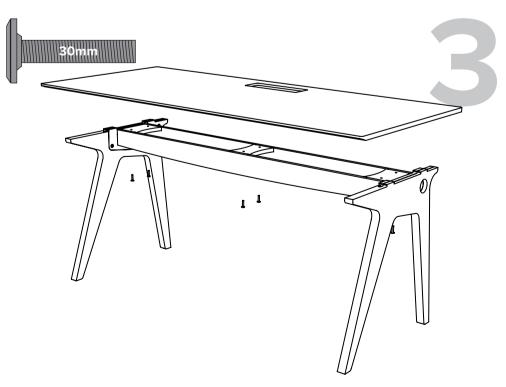

Carefully lift the table-top onto the assembled frame and secure using the 30mm bolts provided.