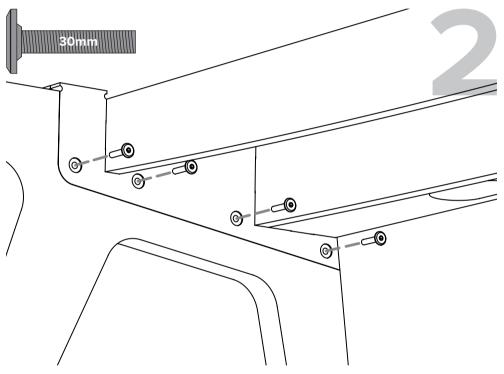

Secure the legs to the support using the 30mm bolts provided.

Check everything is nice and secure and enjoy your new Sherwood Desk.

Find out the best ways to care for your furniture. Enjoy your new forever furniture!