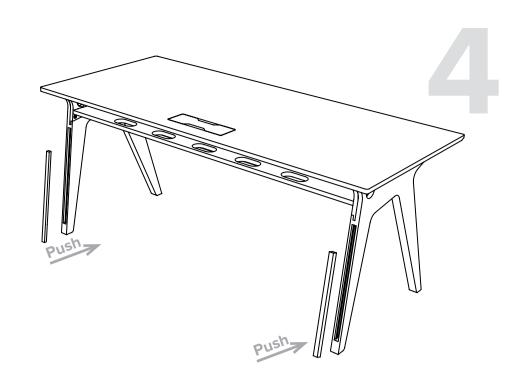

## Line up all y all Its here to

Slot the support into the corresponding slots on the legs. This can be done carefully while upright, one at a time.

To conceal cables down the back of the legs, simply push the cable covers into place while the cable is concealed down the slot.