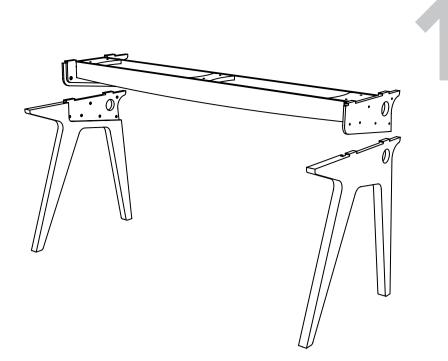

## Line up all y all Its here to

Slot the support into the corresponding slots on the legs. This can be done carefully while upright, one at a time.

To conceal cables down the back of the legs, simply push the cable covers into place while the cable is concealed down the slot.

Secure the legs to the support using the 30mm bolts provided.

Check everything is nice and secure and enjoy your new Sherwood Desk.

Find out the best ways to care for your furniture. Enjoy your new forever furniture!