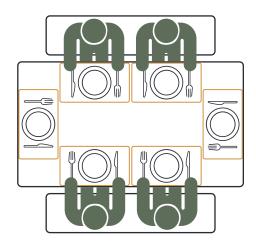

Use this size guide to find the best fit for you and for your space - you'll find a quick reference guide below and more detailed information on the following pages.

Dining Table: 160x80cm

Comfortable for 4 & Cozy for 6

Benches: 110cm

These benches will recess fully underneath a **160cm** long table.

The total floorspace is 160x154cm.

Benches: **155cm** 

These benches **won't** recess fully underneath a **160cm** long table.