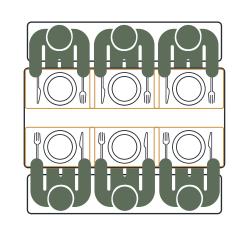

The total floorspace is 180x174cm.

Comfortable for 6 & Cozy for 8

Benches: 175cm

These benches won't recess fully underneath a 180cm long table.

The total floorspace is 180x174cm.

Dining Table: 200x80cm

Comfortable for 6

The total floorspace required is **200**x**154**cm.

Dining Table: 200x100cm

Comfortable for 6 & Cozy for 8

Benches: 155cm

Benches: 175cm

These benches will recess fully underneath a 200cm long table.

These benches won't recess fully underneath a 200cm long table.

The total floorspace is 200x174cm.

The total floorspace is **200**x**174**cm.

Dining Table: 220x100cm

Comfortable for 8

Benches: 175cm

These benches will recess fully underneath a 220cm long table.

The total floorspace required is **220**x**174**cm.