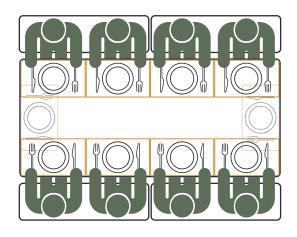

Use this size guide to find the best fit for you and for your space - you'll find a quick reference guide below and more detailed information on the following pages.

Dining Table: 160x80cm

Comfortable for 4 & Cozy for 6

Benches: 110cm

These benches will recess fully underneath a **160cm** long table.

The total floorspace is 160x154cm.

Benches: **155cm** 

These benches **won't** recess fully underneath a **160cm** long table.

The total floorspace is 160x154cm.

Dining Table: 180x80cm

Comfortable for 6

Benches: 135cm

These benches **will** recess fully underneath a **180cm** long table.

The total floorspace required is **180**x**154**cm.