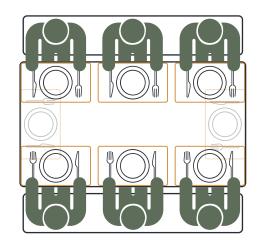

#### **Recessed Bench**

#### Non Recessed Bench

Each bench fully recesses underneath the table when not in use.

More floor space, less seating space.

Each bench slides away by 5cm when not in use.

More seating space, less floor space.