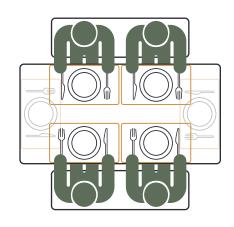

Use this size guide to find the best fit for you and for your space - you'll find a quick reference guide below and more detailed information on the following pages.

Dining Table: 160x80cm

Comfortable for 4 & Cozy for 6

Benches: 110cm

These benches will recess fully underneath a **160cm** long table.

The total floorspace is 160x154cm.

Benches: **155cm** 

These benches **won't** recess fully underneath a **160cm** long table.

The total floorspace is 160x154cm.

Dining Table: 180x80cm

Comfortable for 6

Benches: 135cm

These benches **will** recess fully underneath a **180cm** long table.

The total floorspace required is **180**x**154**cm.