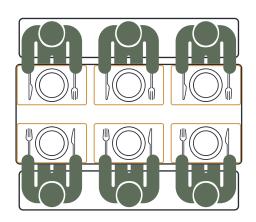

Use this size guide to find the best fit for you and for your space - you'll find a quick reference guide below and more detailed information on the following pages.

Dining Table: 160x80cm

Comfortable for 4 & Cozy for 6

Benches: 110cm

These benches will recess fully underneath a **160cm** long table.

The total floorspace is 160x154cm.

Benches: **155cm** 

These benches **won't** recess fully underneath a **160cm** long table.

The total floorspace is 160x154cm.

Dining Table: 180x80cm

Comfortable for 6

Benches: 135cm

These benches **will** recess fully underneath a **180cm** long table.

The total floorspace required is **180**x**154**cm.