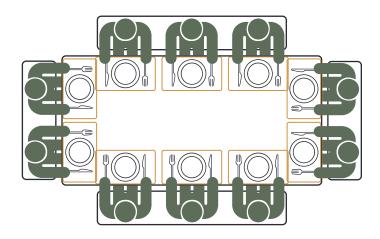

These benches won't recess fully underneath a 220cm long table.

The total floorspace required is **220**x**174**cm.

Dining Table: 240x120cm

Comfortable for 10

Benches: 175cm & 110cm

The 175cm benches will recess fully underneath a 240cm long table, but the 110cm benches won't.

The total floorspace is **314**x**194**cm.

Benches: 110cm

The 110cm benches won't recess fully underneath a 240cm long table.

The total floorspace is 240x194cm.