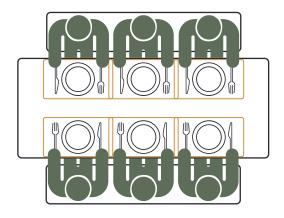

#### **Recessed Bench**

#### Non Recessed Bench

Each bench fully recesses underneath the table when not in use.

More floor space, less seating space.

Each bench slides away by 5cm when not in use.

More seating space, less floor space.