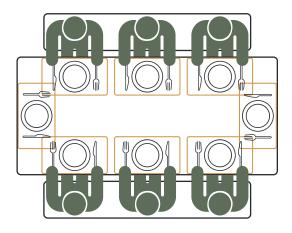

These benches won't recess fully underneath a 220cm long table.

The total floorspace required is **220**x**174**cm.

Dining Table: 240x120cm

Comfortable for 10

Benches: 175cm & 110cm

The 175cm benches will recess fully underneath a 240cm long table, but the 110cm benches won't.

The total floorspace is **314**x**194**cm.

Benches: 110cm

The 110cm benches won't recess fully underneath a 240cm long table.

The total floorspace is 240x194cm.