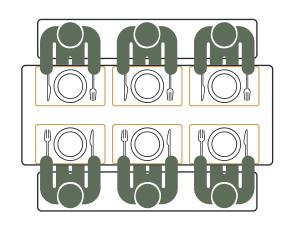

Use this size guide to find the best fit for you and for your space - you'll find a quick reference guide below and more detailed information on the following pages.

Dining Table: 160x80cm

Comfortable for 4 & Cozy for 6

Benches: 110cm

These benches will recess fully underneath a **160cm** long table.

The total floorspace is 160x154cm.

Benches: **155cm** 

These benches **won't** recess fully underneath a **160cm** long table.

The total floorspace is 160x154cm.

Dining Table: 180x80cm

Comfortable for 6

Benches: 135cm

These benches **will** recess fully underneath a **180cm** long table.

The total floorspace required is **180**x**154**cm.