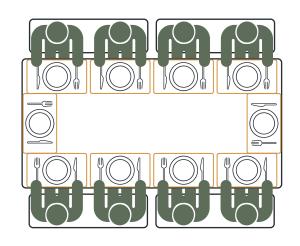

These benches **won't** recess fully underneath a **180cm** long table.

The total floorspace required is **180**x**154**cm.

Dining Table: 180x100cm

Benches: 135cm

These benches will recess fully underneath a 180cm long table.

The total floorspace is 180x174cm.

Comfortable for 6 & Cozy for 8

Benches: 175cm

These benches won't recess fully underneath a 180cm long table.

The total floorspace is 180x174cm.

Dining Table: 200x80cm

Comfortable for 6