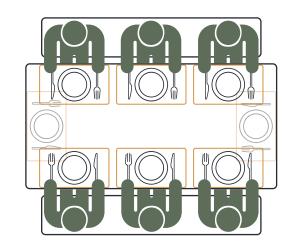

The total floorspace required is **200**x**154**cm.

Dining Table: 200x100cm

Comfortable for 6 & Cozy for 8

Benches: 155cm

Benches: 175cm

These benches will recess fully underneath a 200cm long table.

These benches won't recess fully underneath a 200cm long table.

The total floorspace is 200x174cm.

The total floorspace is **200**x**174**cm.

Dining Table: 220x100cm

Comfortable for 8

Benches: 175cm

These benches will recess fully underneath a 220cm long table.

The total floorspace required is **220**x**174**cm.