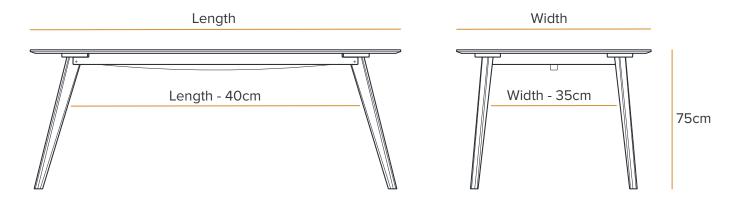

Use this size guide to find the best fit for you and for your space - you'll find a quick reference guide below and more detailed information on the following pages.

Dining Table: 160x80cm

Comfortable for 4 & Cozy for 6

Benches: 110cm

These benches will recess fully underneath a **160cm** long table.

The total floorspace is 160x154cm.

Benches: **155cm** 

These benches **won't** recess fully underneath a **160cm** long table.

The total floorspace is 160x154cm.

Dining Table: 180x80cm

Comfortable for 6

Benches: 135cm

These benches **will** recess fully underneath a **180cm** long table.

The total floorspace required is **180**x**154**cm.

These benches **won't** recess fully underneath a **180cm** long table.

The total floorspace required is **180**x**154**cm.

Dining Table: 180x100cm

Benches: 135cm

These benches will recess fully underneath a 180cm long table.

The total floorspace is 180x174cm.

Comfortable for 6 & Cozy for 8

Benches: 175cm

These benches won't recess fully underneath a 180cm long table.

The total floorspace is 180x174cm.

Dining Table: 200x80cm

Comfortable for 6

Benches: 155cm

Benches: 175cm

These benches will recess fully underneath a 200cm long table.

These benches won't recess fully underneath a 200cm long table.

The total floorspace required is **200**x**154**cm.

The total floorspace required is **200**x**154**cm.

Dining Table: 200x100cm

Comfortable for 6 & Cozy for 8

Benches: 155cm

Benches: 175cm

These benches will recess fully underneath a 200cm long table.

These benches won't recess fully underneath a 200cm long table.

The total floorspace is 200x174cm.

The total floorspace is **200**x**174**cm.

Dining Table: 220x100cm

Comfortable for 8

Benches: 175cm

These benches will recess fully underneath a 220cm long table.

The total floorspace required is **220**x**174**cm.

These benches won't recess fully underneath a 220cm long table.

The total floorspace required is **220**x**174**cm.

Dining Table: 240x120cm

Comfortable for 10

Benches: 175cm & 110cm

The 175cm benches will recess fully underneath a 240cm long table, but the 110cm benches won't.

The total floorspace is **314**x**194**cm.

Benches: 110cm

The 110cm benches won't recess fully underneath a 240cm long table.

The total floorspace is 240x194cm.