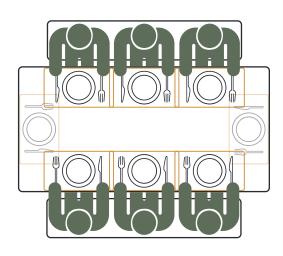

The total floorspace is 180x174cm.

Comfortable for 6 & Cozy for 8

Benches: 175cm

These benches won't recess fully underneath a 180cm long table.

The total floorspace is 180x174cm.

Dining Table: 200x80cm

Comfortable for 6

Benches: 155cm

Benches: 175cm

These benches will recess fully underneath a 200cm long table.

These benches won't recess fully underneath a 200cm long table.

The total floorspace required is **200**x**154**cm.

The total floorspace required is **200**x**154**cm.

Dining Table: 200x100cm

Comfortable for 6 & Cozy for 8

Benches: 155cm

Benches: 175cm

These benches will recess fully underneath a 200cm long table.

These benches won't recess fully underneath a 200cm long table.