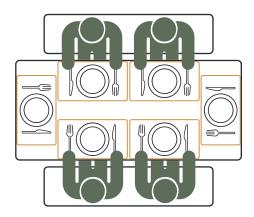

Use this size guide to find the best fit for you and for your space - you'll find a quick reference guide below and more detailed information on the following pages.

Dining Table: 160x80cm

Comfortable for 4 & Cozy for 6

Benches: 110cm

These benches will recess fully underneath a **160cm** long table.

The total floorspace is 160x154cm.

Benches: **155cm** 

These benches **won't** recess fully underneath a **160cm** long table.

The total floorspace is 160x154cm.

Dining Table: 180x80cm

Comfortable for 6

Benches: 135cm

These benches **will** recess fully underneath a **180cm** long table.

The total floorspace required is **180**x**154**cm.