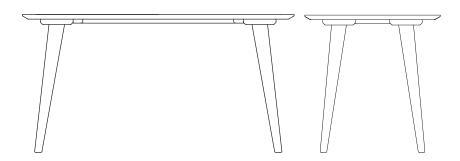

#### 115cm

115x75cm Comfy for 2, tight for 4

Corniy for 2, light for

115x87cm

Small for 4

115x105cm

Small for 4

# 150cm

150x75cm

Small for 4, tight for 6

150x87cm

Comfy for 4, tight for 6

150x105cm

Small for 6

#### 180cm

180x75cm

Comfy for 4, tight for 6

180x87cm

Comfy for 4. Small for 6

180x105cm

Comfy for 6