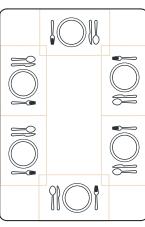

#### 180cm

180x75cm

Comfy for 4, tight for 6

180x87cm

Comfy for 4. Small for 6

180x105cm

Comfy for 6