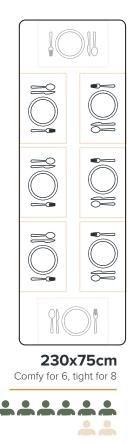

ing your head around sizing is the hard part.

How many people can I sit around this table? Will this desk work for myself and my partner? Will it fit right in the kitchen?

Our research team and our product team have joined forces to create a size range that will help you maximise floor space without compromising on seating. Let's have a look at it.

#### **Symbols Key**





Place Setting 56x32cm



#### 115cm



115x75cm Comfy for 2, tight for 4

Corniy for 2, light for





115x87cm

Small for 4





115x105cm

Small for 4



# 150cm



150x75cm

Small for 4, tight for 6





150x87cm

Comfy for 4, tight for 6





150x105cm

Small for 6



#### 180cm



180x75cm

Comfy for 4, tight for 6





180x87cm

Comfy for 4. Small for 6





180x105cm

Comfy for 6



#### 200cm







# 230cm







# Size Guide

# **Highbeach Bench**

**Recessed Bench** 





Each bench fully recesses when not in use.

More floor space, less seating space **Non Recessed Bench** 





Each bench slides away by 5cm when not in use.

More seating space, less floor space

Our guide for each table choice follows this page...



| Chosen<br>Table Size | Matching<br>Recessed Bench | Matching Non Recessed Bench |
|----------------------|----------------------------|-----------------------------|
| <b>115</b> cm        |                            | 120cm<br>120cm              |
| 150cm                |                            | 150cm<br>150cm              |
| 180cm                | 150cm J                    | 170cm<br>170cm              |
| 200cm                | [170cm ] [170cm ] [170cm ] | 200cm<