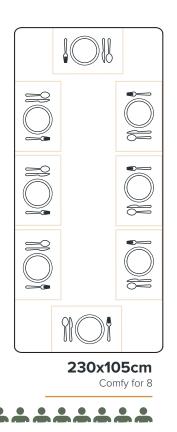

your head around sizing is the hard part.

How many people can I sit around this table? Will this desk work for myself and my partner? Will it fit right in the kitchen?

Our research team and our product team have joined forces to create a size range that will help you maximise floor space without compromising on seating. Let's have a look at it.

#### **Symbols Key**





Place Setting 56x32cm



#### 115cm



115x75cm Comfy for 2, tight for 4

Corniy for 2, light for





115x87cm

Small for 4





115x105cm

Small for 4



# 150cm



150x75cm

Small for 4, tight for 6





150x87cm

Comfy for 4, tight for 6





150x105cm

Small for 6



#### 180cm



180x75cm

Comfy for 4, tight for 6





180x87cm

Comfy for 4. Small for 6





180x105cm

Comfy for 6



#### 200cm







# 230cm







# Size Guide

# **Highbeach Bench**

**Recessed Bench** 





Each bench fully recesses when not in use.

More floor space, less seating space **Non Recessed Bench** 





Each bench slides away by 5cm when not in use.

More seating space, less floor space

Our guide for each table choice follows this page...



| Chosen<br>Table Size | Matching<br>Recessed Bench | Matching Non Recessed Bench |
|----------------------|----------------------------|-----------------------------|
| <b>115</b> cm        |                            | 120cm<br>120cm              |
| 150cm                |                            | 150cm<br>150cm              |
| 180cm                | 150cm J                    | 170cm<br>170cm              |
| 200cm                | [170cm ] [170cm ] [170cm ] | 200cm<br>2