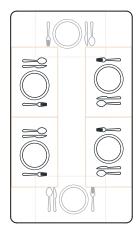

# Size Guide

# **Highbeach Dining**



When it comes to furniture, the smallest measurement can transform a space. It's easy to find something you love, but getting your head around sizing is the hard part.

How many people can I sit around this table? Will this desk work for myself and my partner? Will it fit right in the kitchen?

Our research team and our product team have joined forces to create a size range that will help you maximise floor space without compromising on seating. Let's have a look at it.

#### **Symbols Key**





Place Setting 56x32cm



#### 115cm



115x75cm Comfy for 2, tight for 4

Corniy for 2, light for





115x87cm

Small for 4





115x105cm

Small for 4



# 150cm



150x75cm

Small for 4, tight for 6





150x87cm

Comfy for 4, tight for 6





150x105cm

Small for 6



#### 180cm



180x75cm

Comfy for 4, tight for 6





180x87cm

Comfy for 4. Small for 6





180x105cm

Comfy for 6



#### 200cm







# 230cm







# Size Guide

# **Highbeach Bench**

**Recessed Bench** 





Each bench fully recesses when not in use.

More floor space, less seating space **Non Recessed Bench** 





Each bench slides away by 5cm when not in use.

More seating space, less floor space

Our guide for each table choice follows this page...



| Chosen<br>Table Size | Matching<br>Recessed Bench | Matching Non Recessed Bench |
|----------------------|----------------------------|-----------------------------|
| <b>115</b> cm        |                            | 120cm<br>120cm              |
| 150cm