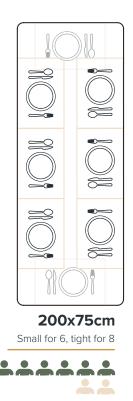

love, but getting your head around sizing is the hard part.

How many people can I sit around this table? Will this desk work for myself and my partner? Will it fit right in the kitchen?

Our research team and our product team have joined forces to create a size range that will help you maximise floor space without compromising on seating. Let's have a look at it.

#### **Symbols Key**





Place Setting 56x32cm



#### 115cm



115x75cm Comfy for 2, tight for 4

Corniy for 2, light for





115x87cm

Small for 4





115x105cm

Small for 4



# 150cm



150x75cm

Small for 4, tight for 6





150x87cm

Comfy for 4, tight for 6





150x105cm

Small for 6



#### 180cm



180x75cm

Comfy for 4, tight for 6





180x87cm

Comfy for 4. Small for 6





180x105cm

Comfy for 6



#### 200cm







# 230cm







# Size Guide

# **Highbeach Bench**

**Recessed Bench** 





Each bench fully recesses when not in use.

More floor space, less seating space **Non Recessed Bench** 





Each bench slides away by 5cm when not in use.

More seating space, less floor space

Our guide for each table choice follows this page...



| Chosen<br>Table Size | Matching<br>Recessed Bench | Matching Non Recessed Bench |
|----------------------|----------------------------|-----------------------------|
| <b>115</b> cm        |                            | 120cm<br>120cm              |
| 150cm                |                            | 150cm<br>150cm              |
| 180cm                | 150cm J                    | 170cm<br>170cm              |
| 200cm                | [170cm ] [170cm ] [1