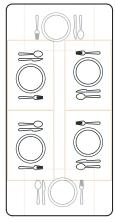

# Size Guide

# **Highbeach Dining**



When it comes to furniture, the smallest measurement can transform a space. It's easy to find something you love, but getting your head around sizing is the hard part.

How many people can I sit around this table? Will this desk work for myself and my partner? Will it fit right in the kitchen?

Our research team and our product team have joined forces to create a size range that will help you maximise floor space without compromising on seating. Let's have a look at it.

#### **Symbols Key**





Place Setting 56x32cm



#### 115cm



115x75cm Comfy for 2, tight for 4

Corniy for 2, light for





115x87cm

Small for 4





115x105cm

Small for 4



# 150cm



150x75cm

Small for 4, tight for 6





150x87cm

Comfy for 4, tight for 6





150x105cm

Small for 6



#### 180cm



180x75cm

Comfy for 4, tight for 6





180x87cm

Comfy for 4. Small for 6





180x105cm

Comfy for 6



#### 200cm







# 230cm







# Size Guide

# **Highbeach Bench**

**Recessed Bench** 





Each bench fully recesses when not in use.

More floor space, less seating space **Non Recessed Bench** 





Each bench slides away by 5cm when not in use.

More seating space, less floor space

Our guide for each table choice follows this page...



| Chosen<br>Table Size | Matching<br>Recessed Bench | Matching Non Recessed Bench |
|----------------------|----------------------------|-----------------------------|
| <b>115</b> cm        |                            | 120