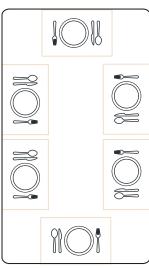

#### 180cm

180x75cm

Comfy for 4, tight for 6

180x87cm

Comfy for 4. Small for 6

180x105cm

Comfy for 6