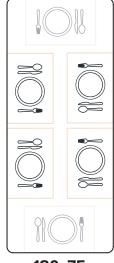

#### 180cm

180x75cm

Comfy for 4, tight for 6

180x87cm

Comfy for 4. Small for 6

180x105cm

Comfy for 6