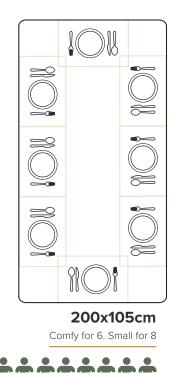

e, but getting your head around sizing is the hard part.

How many people can I sit around this table? Will this desk work for myself and my partner? Will it fit right in the kitchen?

Our research team and our product team have joined forces to create a size range that will help you maximise floor space without compromising on seating. Let's have a look at it.

#### **Symbols Key**





Place Setting 56x32cm



#### 115cm



115x75cm Comfy for 2, tight for 4

Corniy for 2, light for





115x87cm

Small for 4





115x105cm

Small for 4



# 150cm



150x75cm

Small for 4, tight for 6





150x87cm

Comfy for 4, tight for 6





150x105cm

Small for 6



#### 180cm



180x75cm

Comfy for 4, tight for 6





180x87cm

Comfy for 4. Small for 6





180x105cm

Comfy for 6



#### 200cm







# 230cm







# Size Guide

# **Highbeach Bench**

**Recessed Bench** 





Each bench fully recesses when not in use.

More floor space, less seating space **Non Recessed Bench** 





Each bench slides away by 5cm when not in use.

More seating space, less floor space

Our guide for each table choice follows this page...



| Chosen<br>Table Size | Matching<br>Recessed Bench | Matching Non Recessed Bench |
|----------------------|----------------------------|-----------------------------|
| <b>115</b> cm        |                            | 120cm<br>120cm              |
| 150cm                |                            | 150cm<br>150cm              |
| 180cm                | 150cm J                    | 170cm<br>170cm              |
| 200cm                | [170cm ] [170cm ] [170cm