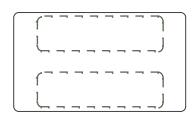

# **Highbeach Bench**

**Recessed Bench** 

Each bench fully recesses when not in use.

More floor space, less seating space **Non Recessed Bench** 

Each bench slides away by 5cm when not in use.

More seating space, less floor space

Our guide for each table choice follows this page...

| Chosen<br>Table Size | Matching<br>Recessed Bench | Matching Non Recessed Bench |
|----------------------|----------------------------|-----------------------------|
| <b>115</b> cm        |                            | 120cm<br>120cm              |
| 150cm                |                            | 150cm<br>150cm              |
| 180cm                | 150cm J                    | 170cm<br>170cm              |
| 200cm                | [170cm ] [170cm ] [170cm ] | 200cm<br>200cm              |
| 230cm                |                            |                             |