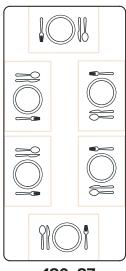

#### 180cm

180x75cm

Comfy for 4, tight for 6

180x87cm

Comfy for 4. Small for 6

180x105cm

Comfy for 6