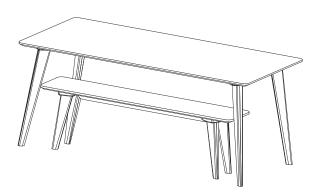

# **Highbeach Bench**

**Recessed Bench** 

Each bench fully recesses when not in use.

More floor space, less seating space **Non Recessed Bench** 

Each bench slides away by 5cm when not in use.

More seating space, less floor space