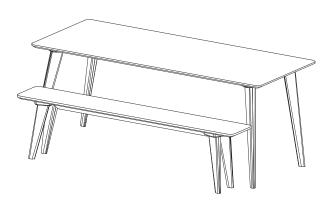

# **Highbeach Bench**

**Recessed Bench** 

Each bench fully recesses when not in use.

More floor space, less seating space **Non Recessed Bench** 

Each bench slides away by 5cm when not in use.

More seating space, less floor space