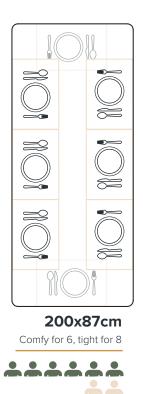

ove, but getting your head around sizing is the hard part.

How many people can I sit around this table? Will this desk work for myself and my partner? Will it fit right in the kitchen?

Our research team and our product team have joined forces to create a size range that will help you maximise floor space without compromising on seating. Let's have a look at it.

#### **Symbols Key**





Place Setting 56x32cm



#### 115cm



115x75cm Comfy for 2, tight for 4

Corniy for 2, light for





115x87cm

Small for 4





115x105cm

Small for 4



# 150cm



150x75cm

Small for 4, tight for 6





150x87cm

Comfy for 4, tight for 6





150x105cm

Small for 6



#### 180cm



180x75cm

Comfy for 4, tight for 6





180x87cm

Comfy for 4. Small for 6





180x105cm

Comfy for 6



#### 200cm







# 230cm







# Size Guide

# **Highbeach Bench**

**Recessed Bench** 





Each bench fully recesses when not in use.

More floor space, less seating space **Non Recessed Bench** 





Each bench slides away by 5cm when not in use.

More seating space, less floor space

Our guide for each table choice follows this page...



| Chosen<br>Table Size | Matching<br>Recessed Bench | Matching Non Recessed Bench |
|----------------------|----------------------------|-----------------------------|
| <b>115</b> cm        |                            | 120cm<br>120cm              |
| 150cm                |                            | 150cm<br>150cm              |
| 180cm                | 150cm J                    | 170cm<br>170cm              |
| 200cm                | [170cm ] [170cm ] [170