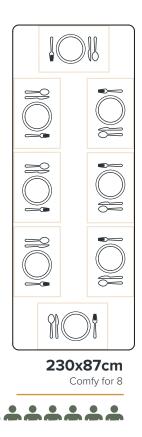

g your head around sizing is the hard part.

How many people can I sit around this table? Will this desk work for myself and my partner? Will it fit right in the kitchen?

Our research team and our product team have joined forces to create a size range that will help you maximise floor space without compromising on seating. Let's have a look at it.

#### **Symbols Key**





Place Setting 56x32cm



#### 115cm



115x75cm Comfy for 2, tight for 4

Corniy for 2, light for





115x87cm

Small for 4





115x105cm

Small for 4



# 150cm



150x75cm

Small for 4, tight for 6





150x87cm

Comfy for 4, tight for 6





150x105cm

Small for 6



#### 180cm



180x75cm

Comfy for 4, tight for 6





180x87cm

Comfy for 4. Small for 6





180x105cm

Comfy for 6



#### 200cm







# 230cm







# Size Guide

# **Highbeach Bench**

**Recessed Bench** 





Each bench fully recesses when not in use.

More floor space, less seating space **Non Recessed Bench** 





Each bench slides away by 5cm when not in use.

More seating space, less floor space

Our guide for each table choice follows this page...



| Chosen<br>Table Size | Matching<br>Recessed Bench | Matching Non Recessed Bench |
|----------------------|----------------------------|-----------------------------|
| <b>115</b> cm        |                            | 120cm<br>120cm              |
| 150cm                |                            | 150cm<br>150cm              |
| 180cm                | 150cm J                    | 170cm<br>170cm              |
| 200cm                | [170cm ] [170cm ] [170cm ] | 200cm<br