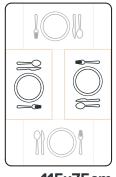

# Size Guide

# **Highbeach Dining**



When it comes to furniture, the smallest measurement can transform a space. It's easy to find something you love, but getting your head around sizing is the hard part.

How many people can I sit around this table? Will this desk work for myself and my partner? Will it fit right in the kitchen?

Our research team and our product team have joined forces to create a size range that will help you maximise floor space without compromising on seating. Let's have a look at it.

#### **Symbols Key**





Place Setting 56x32cm



#### 115cm



115x75cm Comfy for 2, tight for 4

Corniy for 2, light for





115x87cm

Small for 4





115x105cm

Small for 4



# 150cm



150x75cm

Small for 4, tight for 6





150x87cm

Comfy for 4, tight for 6





150x105cm

Small for 6



#### 180cm



180x75cm

Comfy for 4, tight for 6





180x87cm

Comfy for 4. Small for 6





180x105cm

Comfy for 6



#### 200cm







# 230cm







# Size Guide

# **Highbeach Bench**

**Recessed Bench** 





Each bench fully recesses when not in use.

More floor space, less seating space **Non Recessed Bench** 





Each bench slides away by 5cm when not in use.

More seating space, less floor space

Our guide for each table choice follows this page...



| Chosen<br>Table Size | Matching<br>Recessed Bench | Matching Non Recessed Bench |
|------------