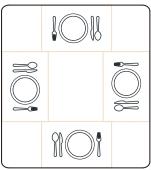

# Size Guide

# **Highbeach Dining**



When it comes to furniture, the smallest measurement can transform a space. It's easy to find something you love, but getting your head around sizing is the hard part.

How many people can I sit around this table? Will this desk work for myself and my partner? Will it fit right in the kitchen?

Our research team and our product team have joined forces to create a size range that will help you maximise floor space without compromising on seating. Let's have a look at it.

#### **Symbols Key**





Place Setting 56x32cm



#### 115cm



115x75cm Comfy for 2, tight for 4

Corniy for 2, light for





115x87cm

Small for 4





115x105cm

Small for 4



# 150cm



150x75cm

Small for 4, tight for 6





150x87cm

Comfy for 4, tight for 6





150x105cm

Small for 6



#### 180cm



180x75cm

Comfy for 4, tight for 6





180x87cm

Comfy for 4. Small for 6





180x105cm

Comfy for 6



#### 200cm







# 230cm







# Size Guide

# **Highbeach Bench**

**Recessed Bench** 





Each bench fully recesses when not in use.

More floor space, less seating space **Non Recessed Bench** 





Each bench slides away by 5cm when not in use.

More seating space, less floor space

Our guide for each table choice follows this page...



| Chosen<br>Table Size | Matching<br>Recessed Bench | Matching Non Recessed Bench |
|----------------------|----------------------------|-----------------------------|
| <b>115</b> cm