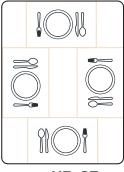

# Size Guide

# **Highbeach Dining**



When it comes to furniture, the smallest measurement can transform a space. It's easy to find something you love, but getting your head around sizing is the hard part.

How many people can I sit around this table? Will this desk work for myself and my partner? Will it fit right in the kitchen?

Our research team and our product team have joined forces to create a size range that will help you maximise floor space without compromising on seating. Let's have a look at it.

#### **Symbols Key**





Place Setting 56x32cm



#### 115cm



115x75cm Comfy for 2, tight for 4

Corniy for 2, light for





115x87cm

Small for 4





115x105cm

Small for 4



# 150cm



150x75cm

Small for 4, tight for 6





150x87cm

Comfy for 4, tight for 6





150x105cm

Small for 6



#### 180cm



180x75cm

Comfy for 4, tight for 6





180x87cm

Comfy for 4. Small for 6





180x105cm

Comfy for 6



#### 200cm







# 230cm







# Size Guide

# **Highbeach Bench**

**Recessed Bench** 





Each bench fully recesses when not in use.

More floor space, less seating space **Non Recessed Bench** 





Each bench slides away by 5cm when not in use.

More seating space, less floor space

Our guide for each table choice follows this page...



| Chosen<br>Table Size | Matching<br>Recessed Bench | Matching Non Recessed Bench |
|----------------------|----------------------------|------------------------